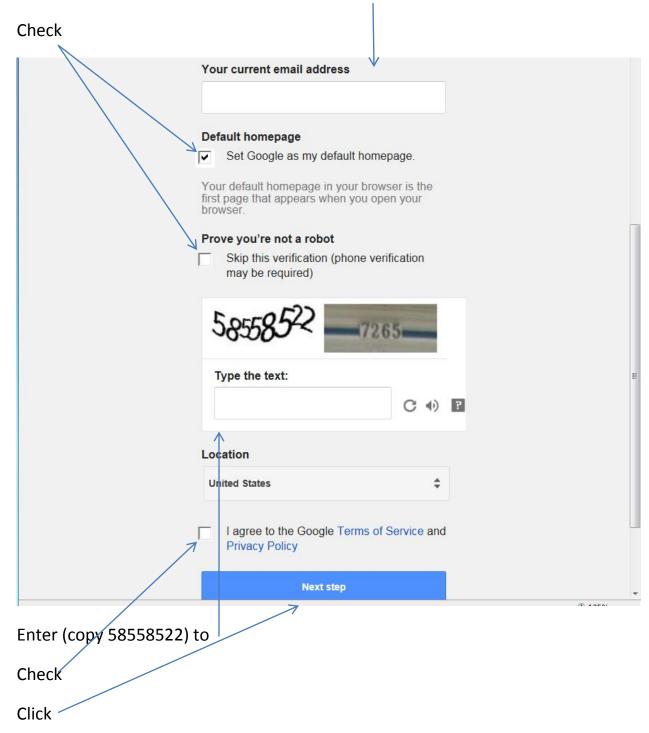

## You may skip enter your current email address.

Your e-mail address is your username + @gmail.com