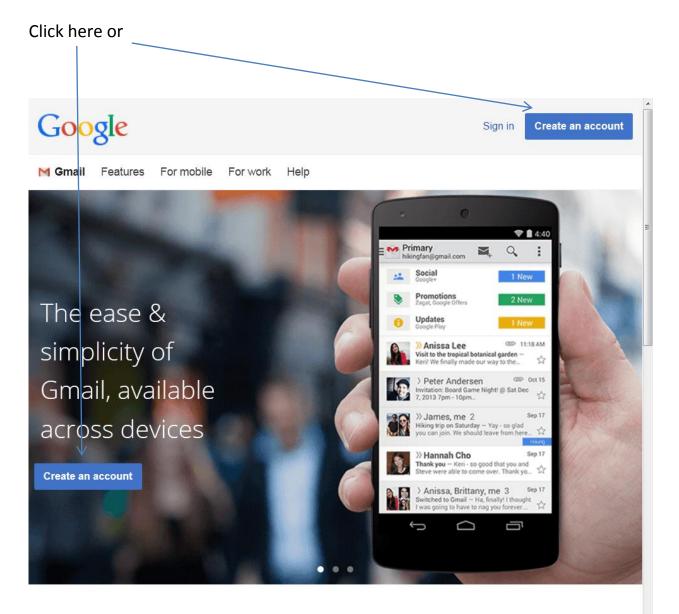

Create an e-mail address account.

Help District Calendar District Map and Contact Information School Site Locator Contact Us

Welcome to Gmail

+

- 1. Enter your username.
- 2. Enter password.
- 3. Re-enter password.
- 4. Enter birthday.
- 5. Select gender.
- 6. Enter mobile phone.
- 7. If you do not have email address, then leave it blank.